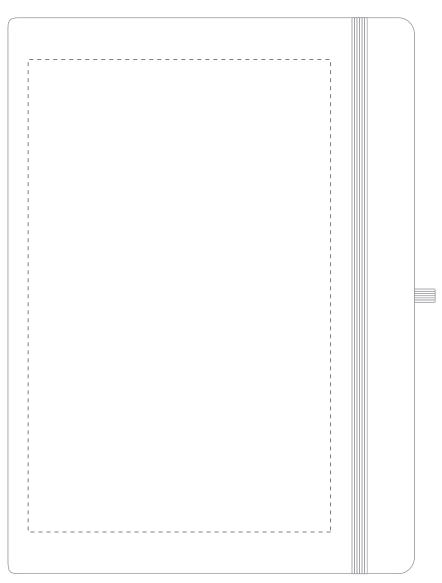

Your Ref: Quantity: Product Code: QS2864
Our Ref: Version: 1 Product Colour: WHITE

#### **PRINTING CONCERNS:**

#### PRODUCT INFO: DUE TO THE NATURE OF THE PRODUCT THE PRINT POSITION MAY VARY BY 2 - 3 MM

Please note that this product has Sustainability

Markings that are not visible from this perspective

We stock this item in the following colours

## **PANTONE REFERENCE(S)**

Colour 1

ARTWORK SCALE 50%

Product Image for visualisation - colours may vary

# CENTRED TO PRINT AREA CENTRED TO NOTEBOOK

The dashed line is to demonstrate print area and will not appear on your printed item