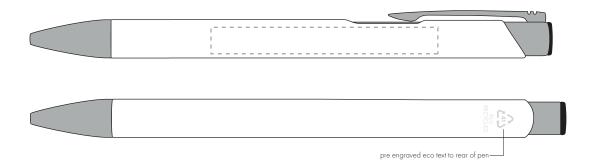

#### PRODUCT INFO: DUE TO THE NATURE OF THE PRODUCT THE PRINT POSITION MAY VARY BY 2 - 3 MM

Please note that this product has Sustainability

Markings that are not visible from this perspective

We stock this item in the following colours

## **PANTONE REFERENCE(S)**

Colour 1

ARTWORK SCALE 50%

Product Image for visualisation - colours may vary

# CENTRED TO PRINT AREA CENTRED TO NOTEBOOK

The dashed line is to demonstrate print area and will not appear on your printed item

| ARTWORK SCALE 100%            |  |
|-------------------------------|--|
| Max print area: 160mm x 250mm |  |
|                               |  |
|                               |  |
|                               |  |
|                               |  |
|                               |  |
| I<br>I                        |  |
| <br>                          |  |
| I<br>I                        |  |
|                               |  |
| <br>                          |  |
| I<br>I                        |  |
| <br>                          |  |
| <br>                          |  |
|                               |  |
|                               |  |
| I<br>I                        |  |
| l<br>I                        |  |
| <br>                          |  |
| l                             |  |
|                               |  |
| i<br>I                        |  |
| l<br>I                        |  |
| <br>                          |  |
| ]<br>                         |  |
|                               |  |
|                               |  |
| !<br>!                        |  |
| l<br>I                        |  |
| I<br>I                        |  |
| I<br>I                        |  |
|                               |  |
|                               |  |
| I<br>I                        |  |
| I<br>I                        |  |
| <br>                          |  |
| I<br>I                        |  |
|                               |  |
|                               |  |
| <br>                          |  |
| I<br>I                        |  |
| l<br>I                        |  |
| <br>                          |  |
| I<br>I                        |  |
|                               |  |
|                               |  |
| I<br>I                        |  |
| <br>                          |  |
| l<br>I                        |  |
| I<br>I                        |  |
| I<br>I                        |  |
|                               |  |
|                               |  |
| i<br>I                        |  |
| l<br>I                        |  |
| <br>                          |  |
| I<br>I                        |  |
| l<br>I                        |  |
|                               |  |
|                               |  |
| l<br>I                        |  |
| l<br>I                        |  |
| I<br>I                        |  |
| l<br>I                        |  |
|                               |  |
|                               |  |
| l<br>I                        |  |
| l                             |  |