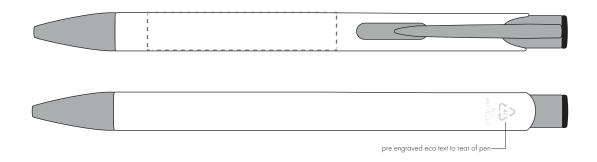

Your Ref: Quantity: Product Code: QS2864
Our Ref: Version: 1 Product Colour: WHITE

#### **PRINTING CONCERNS:**

#### PRODUCT INFO: DUE TO THE NATURE OF THE PRODUCT THE PRINT POSITION MAY VARY BY 2 - 3 MM

Please note that this product has Sustainability

Markings that are not visible from this perspective

We stock this item in the following colours