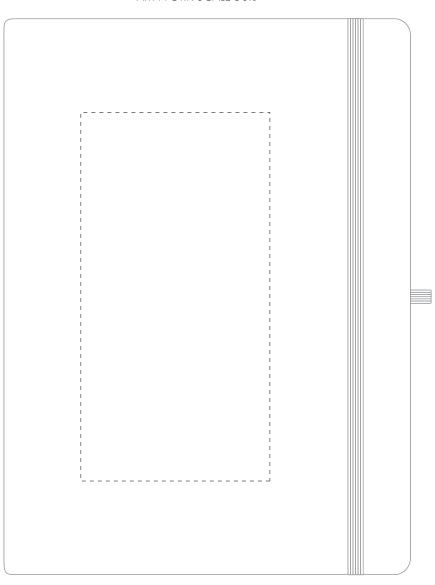

Your Ref: Quantity: Product Code: QS2864
Our Ref: Version: 1 Product Colour: WHITE

#### **PRINTING CONCERNS:**

#### PRODUCT INFO: DUE TO THE NATURE OF THE PRODUCT THE PRINT POSITION MAY VARY BY 2 - 3 MM

Please note that this product has Sustainability

Markings that are not visible from this perspective

We stock this item in the following colours

## **PANTONE REFERENCE(S)**

Full colour printing edge to edge

ARTWORK SCALE 50%

Product Image for visualisation - colours may vary

# CENTRED TO PRINT AREA CENTRED TO NOTEBOOK

The dashed line is to demonstrate print area and will not appear on your printed item