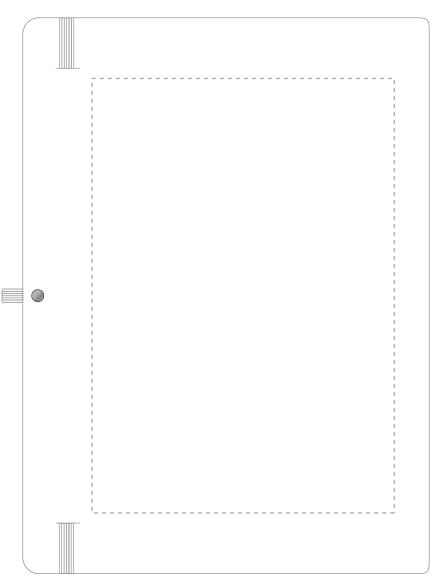

#### PRODUCT INFO: DUE TO THE NATURE OF THE PRODUCT THE PRINT POSITION MAY VARY BY 2 - 3 MM

Please note that this product has Sustainability

Markings that are not visible from this perspective

We stock this item in the following colours

## **PANTONE REFERENCE(S)**

Colour 1

ARTWORK SCALE 50%

Product Image for visualisation - colours may vary

# CENTRED TO PRINT AREA CENTRED TO NOTEBOOK

The dashed line is to demonstrate print area and will not appear on your printed item