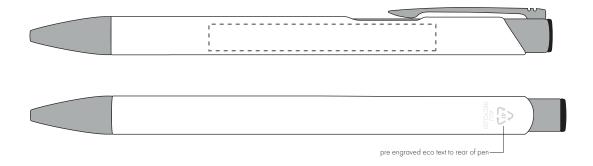

Your Ref:

Our Ref:

Quantity:

Product Code: QS2864

Version: 1

Product Colour: WHITE

#### **PRINTING CONCERNS:**

#### PRODUCT INFO: DUE TO THE NATURE OF THE PRODUCT THE PRINT POSITION MAY VARY BY 2 - 3 MM

Please note that this product has Sustainability

Markings that are not visible from this perspective

We stock this item in the following colours