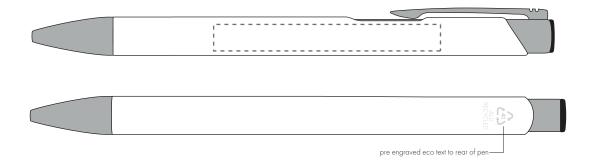

#### **PRINTING CONCERNS:**

We stock this item in the following colours

## **PANTONE REFERENCE(S)**

Engrave

ARTWORK SCALE 100% Flat Engrave Area: 50mm x 10mm

Product Image for visualisation - colours may vary

## The dashed line is to demonstrate print area and will not appear on your printed item