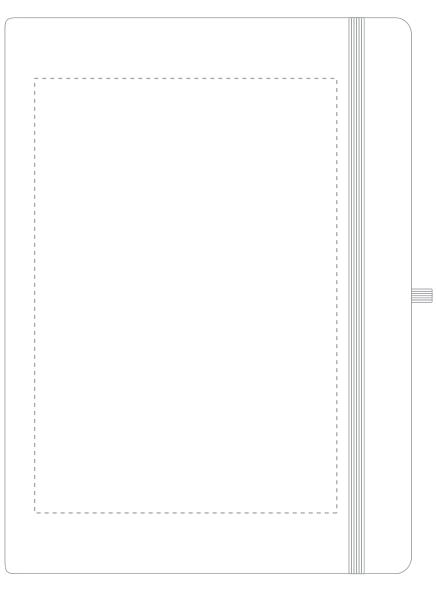

#### PRODUCT INFO: DUE TO THE NATURE OF THE PRODUCT THE PRINT POSITION MAY VARY BY 2 - 3 MM

Please note that this product has Sustainability

Markings that are not visible from this perspective

We stock this item in the following colours

## **PANTONE REFERENCE(S)**

Colour 1

ARTWORK SCALE 50%

Product Image for visualisation - colours may vary

# CENTRED TO PRINT AREA CENTRED TO NOTEBOOK

The dashed line is to demonstrate print area and will not appear on your printed item