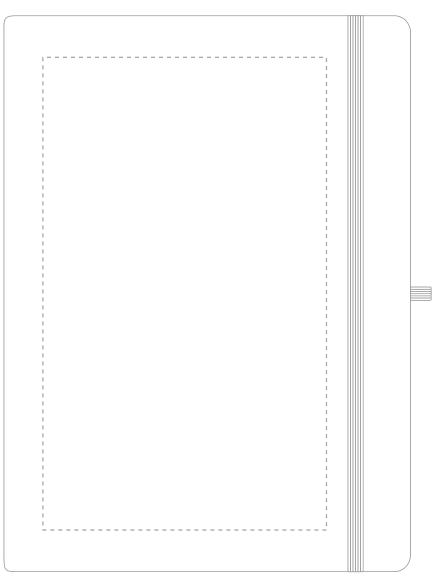

Your Ref: Quantity: Product Code: QS2864
Our Ref: Version: 1 Product Colour: WHITE

#### **PRINTING CONCERNS:**

#### PRODUCT INFO: DUE TO THE NATURE OF THE PRODUCT THE PRINT POSITION MAY VARY BY 2 - 3 MM

Please note that this product has Sustainability

Markings that are not visible from this perspective

We stock this item in the following colours

## **PANTONE REFERENCE(S)**

Debossing/Foil Blocking

ARTWORK SCALE 50%

Product Image for visualisation - colours may vary

# CENTRED TO PRINT AREA CENTRED TO NOTEBOOK

The dashed line is to demonstrate print area and will not appear on your printed item