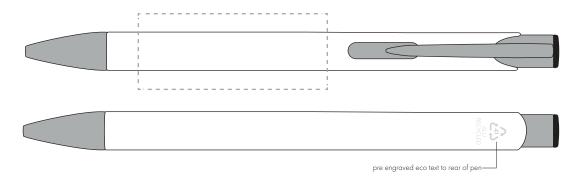

#### PRODUCT INFO: DUE TO THE NATURE OF THE PRODUCT THE PRINT POSITION MAY VARY BY 2 - 3 MM

Please note that this product has Sustainability

Markings that are not visible from this perspective

We stock this item in the following colours

# CENTRED TO PRINT AREA CENTRED TO NOTEBOOK

The dashed line is to demonstrate print area and will not appear on your printed item